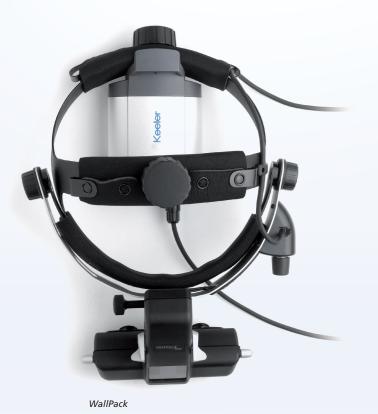

#### WallPack

Alternatively, if your power supply needs to be stationary you can purchase the WallPack which fits neatly on the wall. Your indirect can be mounted on the bracket it comes with.

SmartPack