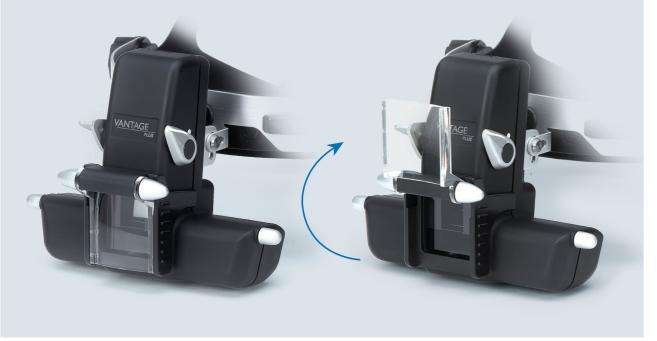

## Exclusive - IOS Optics allows Small Pupil Imaging without any obstructions

#### View through Vantage Plus with IOS Optics.

When small pupil is selected there is no obstruction of the retina.

View through NON IOS Optical Systems. When small pupil is selected there is an obstruction, reducing your clinical information.