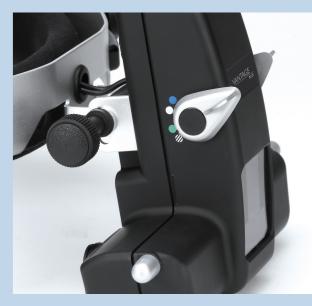

## Intelligent Optical System (IOS) (Patented No. US8132915B)

At last - now when you change the aperture, the optics and mirrors automatically adjust for you, without the need to flip another lever!

Keeler has designed this unique one step movement to make your examinations easier and faster.

The (IOS) mechanism (patented) means that when you select the small, medium or large aperture the optics automatically adjust, providing 3 dimensional stereoscopic views of the retina through all pupil sizes.