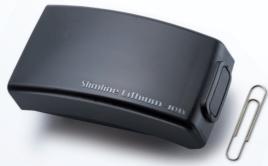

Slimline Lithium Polymer Battery (paper clip shows scale)

#### Slimline Lithium Polymer Battery

The New Slimline Lithium Polymer battery can give you up to 6 hours of use, weighs only 53 grams, and is nearly 70% lighter than the standard battery. It is also much smaller and can fit nicely into the palm of your hand.