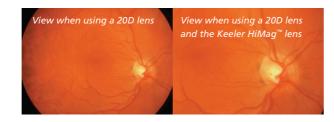

## The HiMag<sup>™</sup> lens slides on and off with ease

This unique feature is only offered with the Vantage Plus indirect. It gives you a 1.6X additional magnification than with a condensing lens alone, providing superb stereoscopic images.

Scratch resistant coated optics guarantee high quality images at all times and HiMag<sup>™</sup> can be simply flipped out of view when not required.