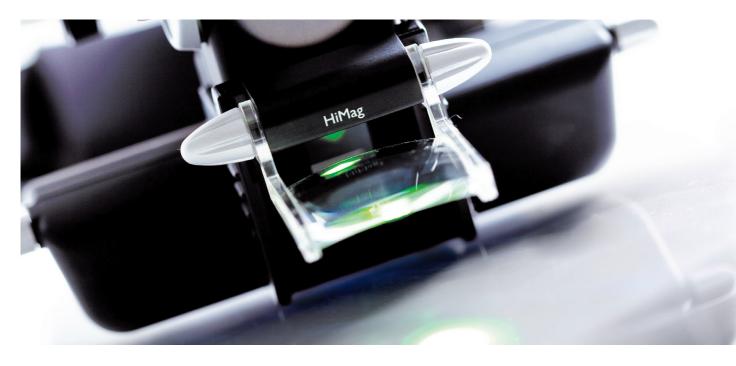

## The HiMag<sup>™</sup> lens slides on and off with ease

This unique feature is only offered with the Vantage Plus indirect. It gives you a 1.6X additional magnification than with a condensing lens alone, providing superb stereoscopic images.

Scratch resistant coated optics guarantee high quality images at all times and HiMag<sup>™</sup> can be simply flipped out of view when not required.