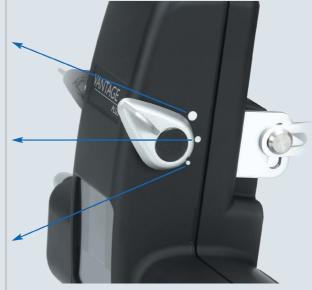

## Intelligent Optical System (IOS) (Patented No. US8132915B)

At last - now when you change the aperture, the optics and mirrors automatically adjust for you, without the need to flip another lever!

Keeler has designed this unique one step movement to make your examinations easier and faster.

The (IOS) mechanism (patented) means that when you select the small, medium or large aperture the optics automatically adjust, providing 3 dimensional stereoscopic views of the retina through all pupil sizes.

### Filters and Apertures

IR/UV filters are built into the optics of the Vantage Plus with optional filters and a choice of 3 apertures plus a soft light diffuser.

P D Range: 48 - 76mm

High contrast Keeler optics