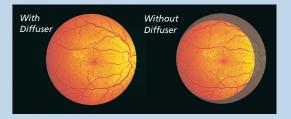

### Wide angle diffuser

The Keeler wide angle diffuser eliminates shadows on the edge of the condensing lens expanding the field of view significantly, particularly useful during difficult and peripheral examinations. There is also less discomfort for the patient because the light is softer.