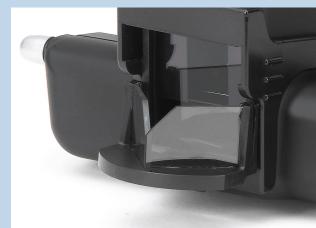

## Exclusive - IOS Optics allows Small Pupil Imaging without any obstructions

#### View through Vantage Plus with IOS Optics.

When small pupil is selected there is no obstruction of the retina.

View through NON IOS Optical Systems. When small pupil is selected there is an obstruction, reducing your clinical information.