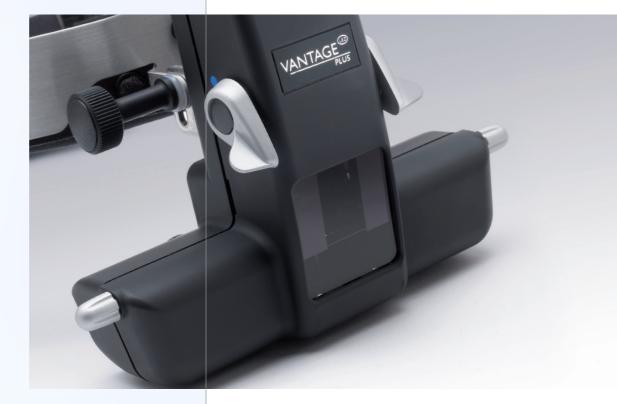

### High contrast optics

The compact and high contrast viewing optics use natural LED illumination that gives you brilliantly crisp, glare free, superior views of the retina every time.

### Filters and Apertures

IR/UV filters are built into the optics of the Vantage Plus with optional filters and a choice of 3 apertures plus a soft light diffuser.

P D Range: 48 - 76mm

High contrast Keeler optics