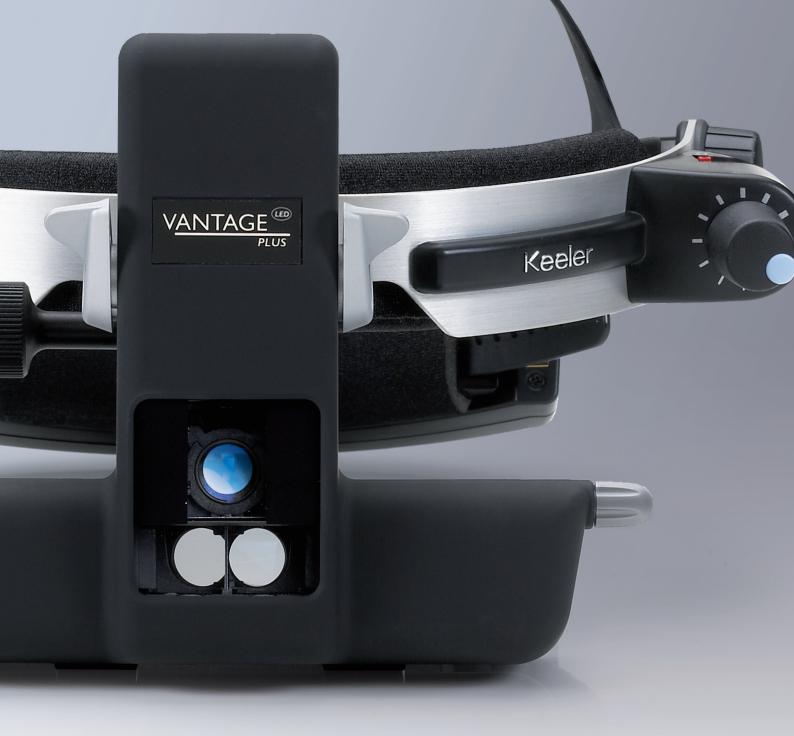

### High contrast optics

The compact and high contrast viewing optics use natural LED illumination that gives you brilliantly crisp, glare free, superior views of the retina every time.

### Filters and Apertures

IR/UV filters are built into the optics of the Vantage Plus with optional filters and a choice of 3 apertures plus a soft light diffuser.

P D Range: 48 - 76mm

High contrast Keeler optics

Vantage Plus filters