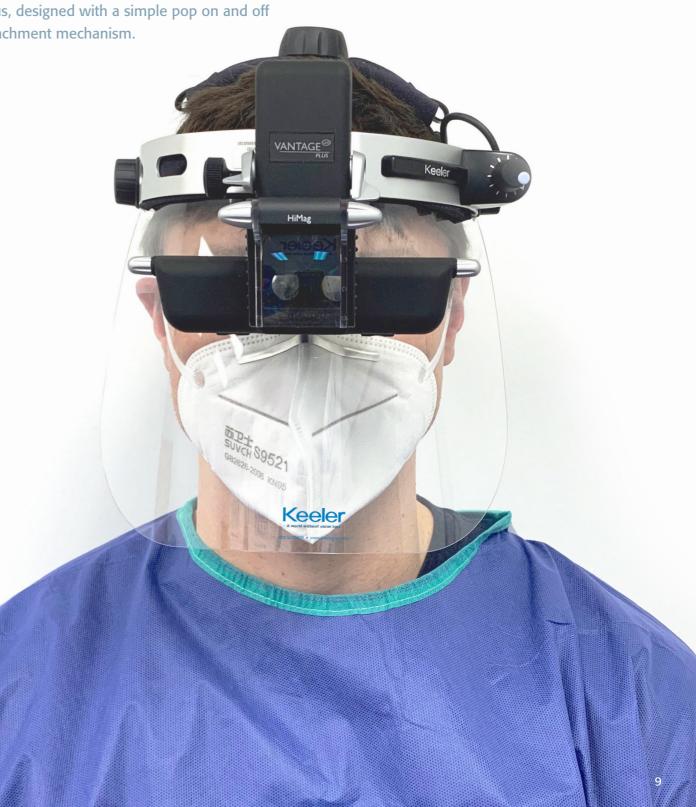

The Keeler Binocular Indirect Face Shield

### Helping doctors stay safe

Providing a barrier between both patients and user to reduce potential transmission of harmful virus, designed with a simple pop on and off attachment mechanism.