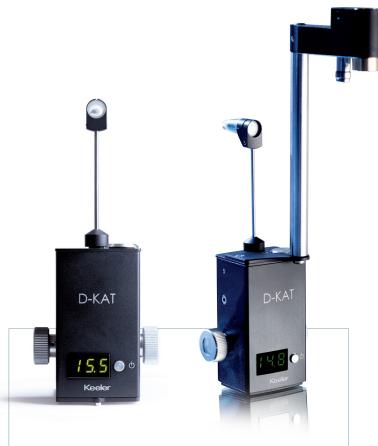

#### **Keeler D-KAT Tonometers**

**2414-P-2032** Keeler D-KAT T-Type **2414-P-2042** Keeler D-KAT R-Type

The D-KAT comes in two variants, the R-Type and the T-Type, both of which can be used on tower style Slit Lamps.