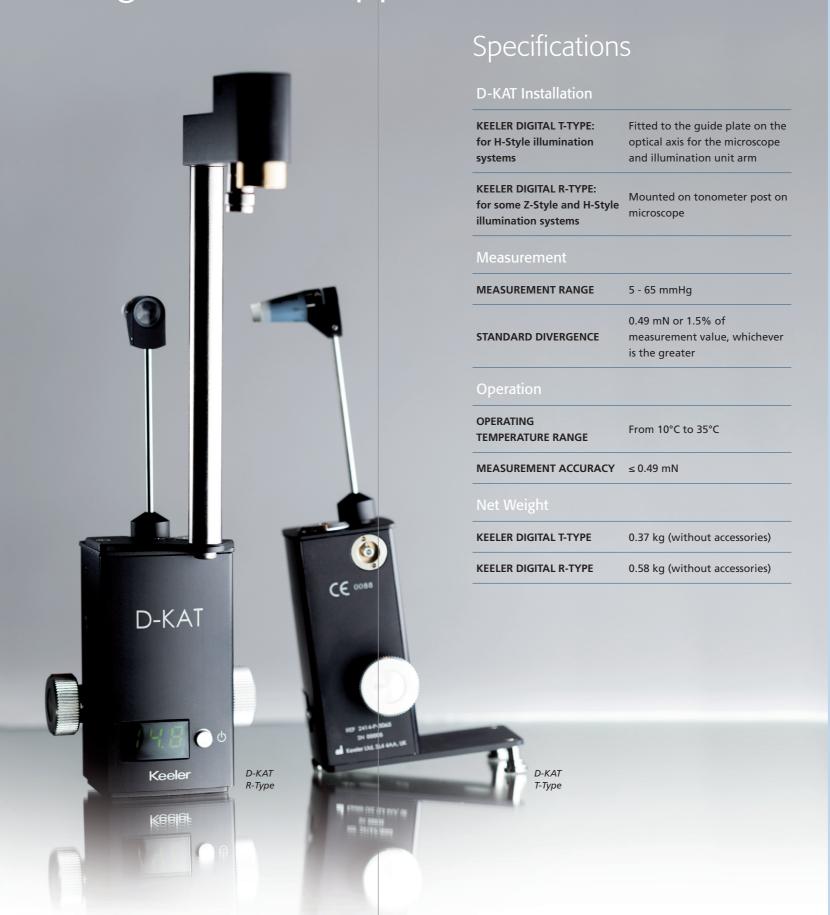

#### **Keeler D-KAT Tonometers**

**2414-P-2032** Keeler D-KAT T-Type **2414-P-2042** Keeler D-KAT R-Type

#### Accessories

2414-P-8037 Tonometer doubling prism
2414-P-5005 Calibration arm assembly
2414-P-5032 T-Type guide plate
2414-P-5042 R-Type post
1909-P-7129 AA Battery

The D-KAT comes in two variants, the R-Type and the T-Type, both of which can be used on tower style Slit Lamps.

# What's in the box?

- D-KAT
- Instructions for use USB
- AA battery
- Calibration key
- Glide plate (T-Type only)
- Tonometer post (R-Type only)
- Tonometer mount screw (R-Type only)
- Reusable tonometer prism