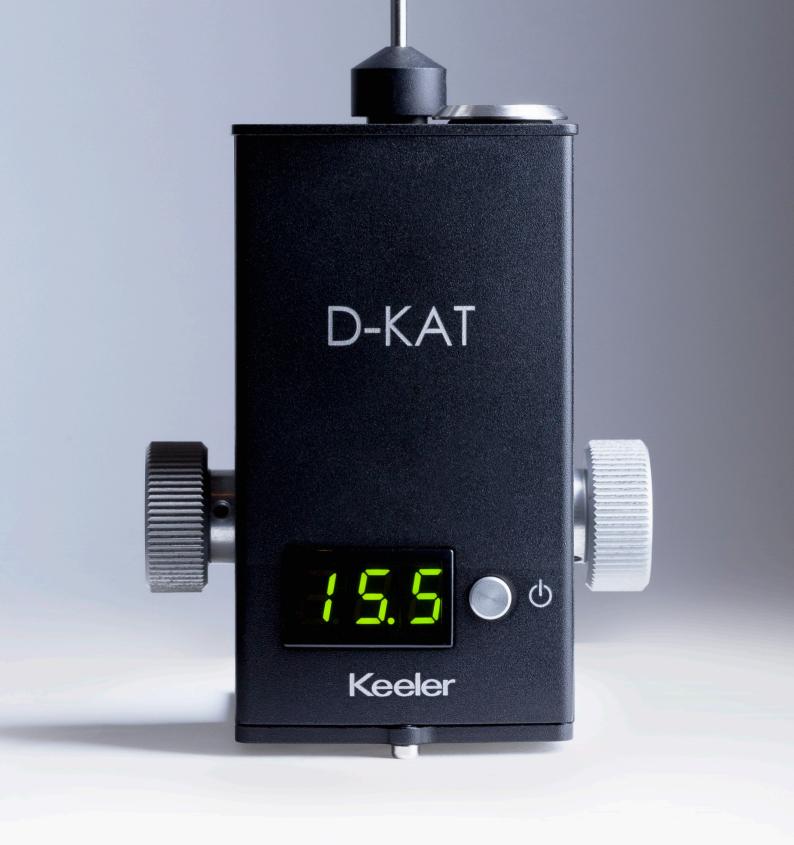

## D-KAT

Digital Keeler Applanation Tonometer

## D-KAT

The Digital Keeler Applanation Tonometer (D-KAT) is intended for measuring intraocular pressure to aid in the screening and diagnosis of glaucoma.

This device is intended to be used only by suitably trained and authorised healthcare professionals.

# Digital Keeler Applanation Tonometer

Clear LED display

## **D-KAT Overview**

The Digital Keeler Applanation Tonometer (D-KAT) is a screening device used to measure intraocular pressure which is one of the key biomarkers considered in diagnosing glaucoma.

The D-KAT is a Digital Goldmann Tonometer which uses the same principle found in non-digital tonometers, however removes the potential error reading from the dial indicating the IOP.