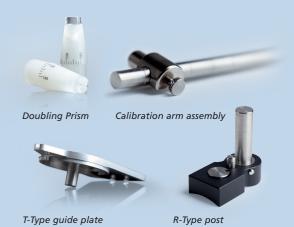

#### Accessories

2414-P-8037 Tonometer doubling prism
2414-P-5005 Calibration arm assembly
2414-P-5032 T-Type guide plate
2414-P-5042 R-Type post
1909-P-7129 AA Battery