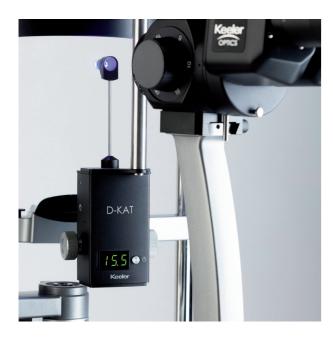

## **D-KAT Overview**

The Digital Keeler Applanation Tonometer (D-KAT) is a screening device used to measure intraocular pressure which is one of the key biomarkers considered in diagnosing glaucoma.

The D-KAT is a Digital Goldmann Tonometer which uses the same principle found in non-digital tonometers, however removes the potential error reading from the dial indicating the IOP.

The D-KAT comes in two variants, the R-Type and the T-Type, both of which can be used on tower style Slit Lamps.